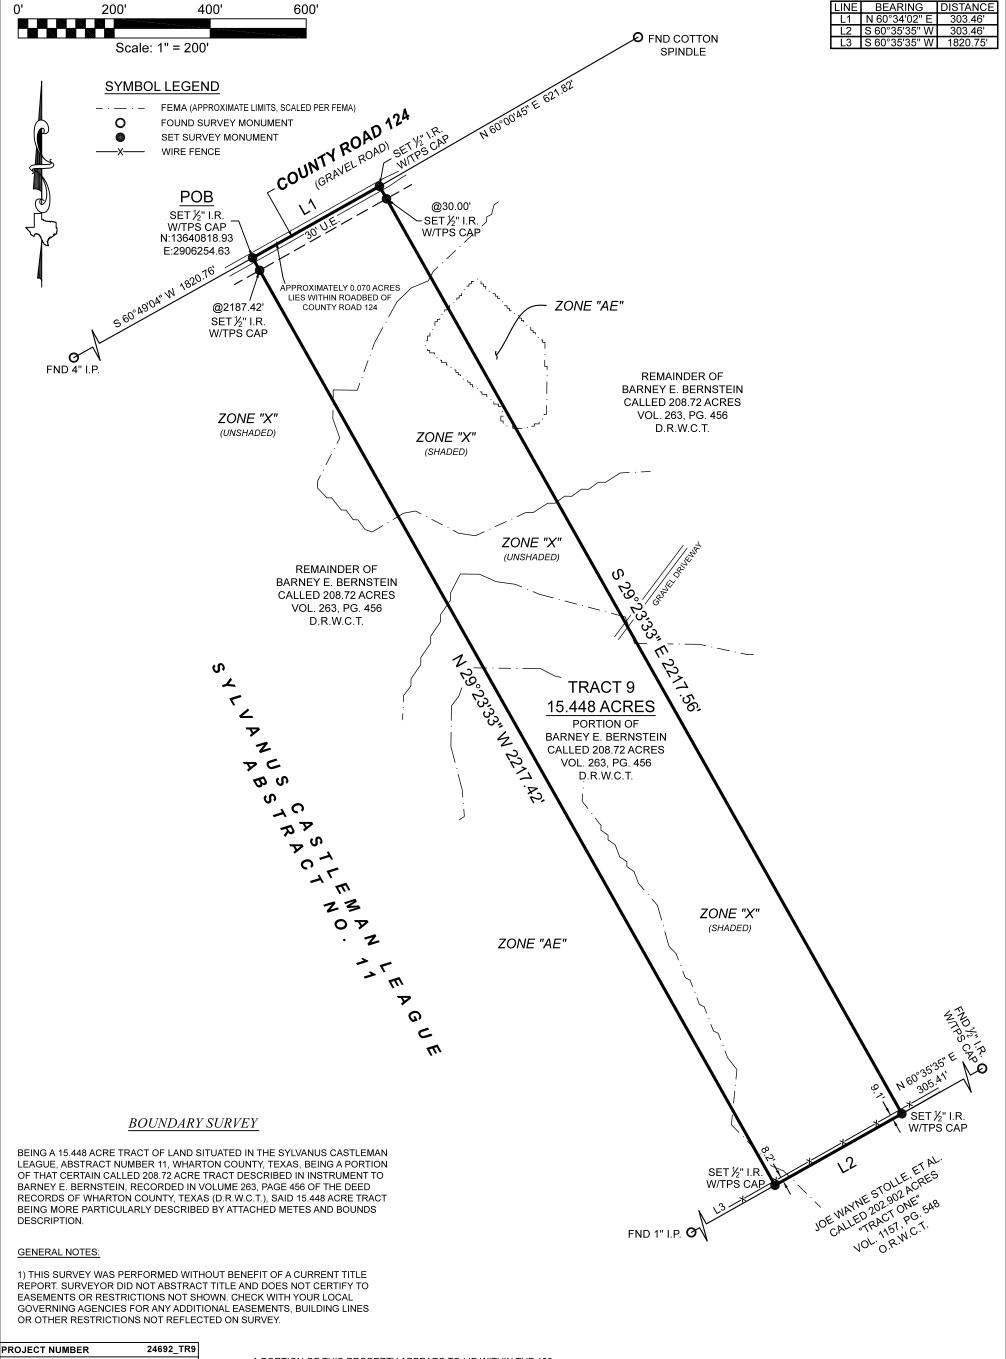

 PROJECT NUMBER
 24692\_TR9

 DATE
 05/08/2023

 DRAWN BY
 CSP

 CHECKED BY
 MC

 FIELD CREW
 GR

 REVISION 1
 \_-\_-\_

 REVISION 2
 \_-\_-\_

 REVISION 3
 \_-\_-\_

 REVISION 4
 \_-\_

TEXAS PROFESSIONAL
SURVEYING
3032 N. Frazier, Conroe, Texas 77303
Ph; 936.756.7447 Fax: 936.756.7448
www.surveyingtexas.com
Firm No. 10083400

A PORTION OF THIS PROPERTY APPEARS TO LIE WITHIN THE 100 YEAR FLOODPLAIN PER GRAPHIC SCALING OF COMMUNITY PANEL NO. 48481C0575F HAVING AN EFFECTIVE DATE OF 12/21/2017.

ALL COORDINATES, BEARINGS AND DISTANCES ARE REFERENCED TO THE TEXAS COORDINATE SYSTEM OF 1983 (2011 ADJUSTMENT), SOUTH CENTRAL ZONE (TXSC-4204), U.S. SURVEY FEET, AND ARE BASED ON GPS OBSERVATIONS MADE BY TEXAS PROFESSIONAL SURVEYING, LLC.

| DUDCHACED    |                                           |
|--------------|-------------------------------------------|
|              |                                           |
| ADDRESS····· | ······COUNTY ROAD 124, WHARTON, TX,77488  |
| SURVEY       | ········SYLVANUS CASTLEMAN LEAGUE, A - 11 |
| SUBJECT:     | 15.448 ACRES                              |
| COLINITY     | \MHARTON                                  |