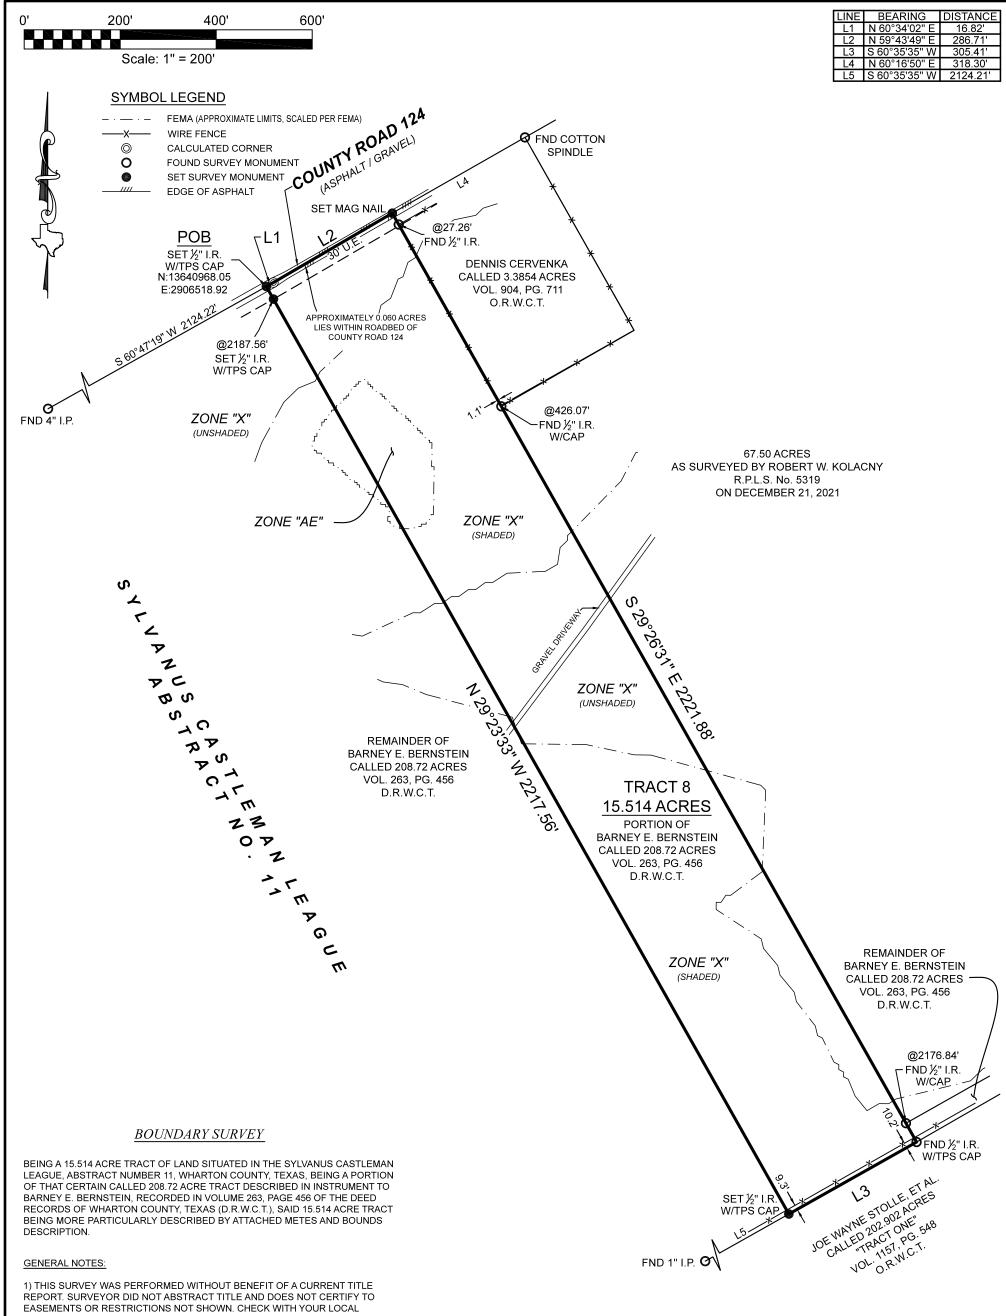

1) THIS SURVEY WAS PERFORMED WITHOUT BENEFIT OF A CURRENT TITLE REPORT. SURVEYOR DID NOT ABSTRACT TITLE AND DOES NOT CERTIFY TO EASEMENTS OR RESTRICTIONS NOT SHOWN. CHECK WITH YOUR LOCAL GOVERNING AGENCIES FOR ANY ADDITIONAL EASEMENTS, BUILDING LINES OR OTHER RESTRICTIONS NOT REFLECTED ON SURVEY.

| PROJECT NUMBER                                                                                       | 24692_TR8  |                                                                                                                   |
|------------------------------------------------------------------------------------------------------|------------|-------------------------------------------------------------------------------------------------------------------|
| DATE                                                                                                 | 05/08/2023 | YEAR FLOODPLAIN PER GRAPHIC SCALING OF COMMUNITY PANEL<br>NO. 48481C0575F HAVING AN EFFECTIVE DATE OF 12/21/2017. |
| DRAWN BY                                                                                             | CSP        |                                                                                                                   |
| CHECKED BY                                                                                           | MC         |                                                                                                                   |
| FIELD CREW                                                                                           | GR         |                                                                                                                   |
| REVISION 1                                                                                           |            |                                                                                                                   |
| REVISION 2                                                                                           |            |                                                                                                                   |
| REVISION 3                                                                                           |            |                                                                                                                   |
| REVISION 4                                                                                           |            |                                                                                                                   |
| TEXAS PROF<br>SURVE<br>3032 N. Frazier, Conr<br>Ph: 236.756.7447 Fa<br>Www.surveying<br>Firm No. 100 | YING       | PURCHASER<br>ADDRESS<br>SURVEY<br>SURVEY<br>15.514 ACRES                                                          |