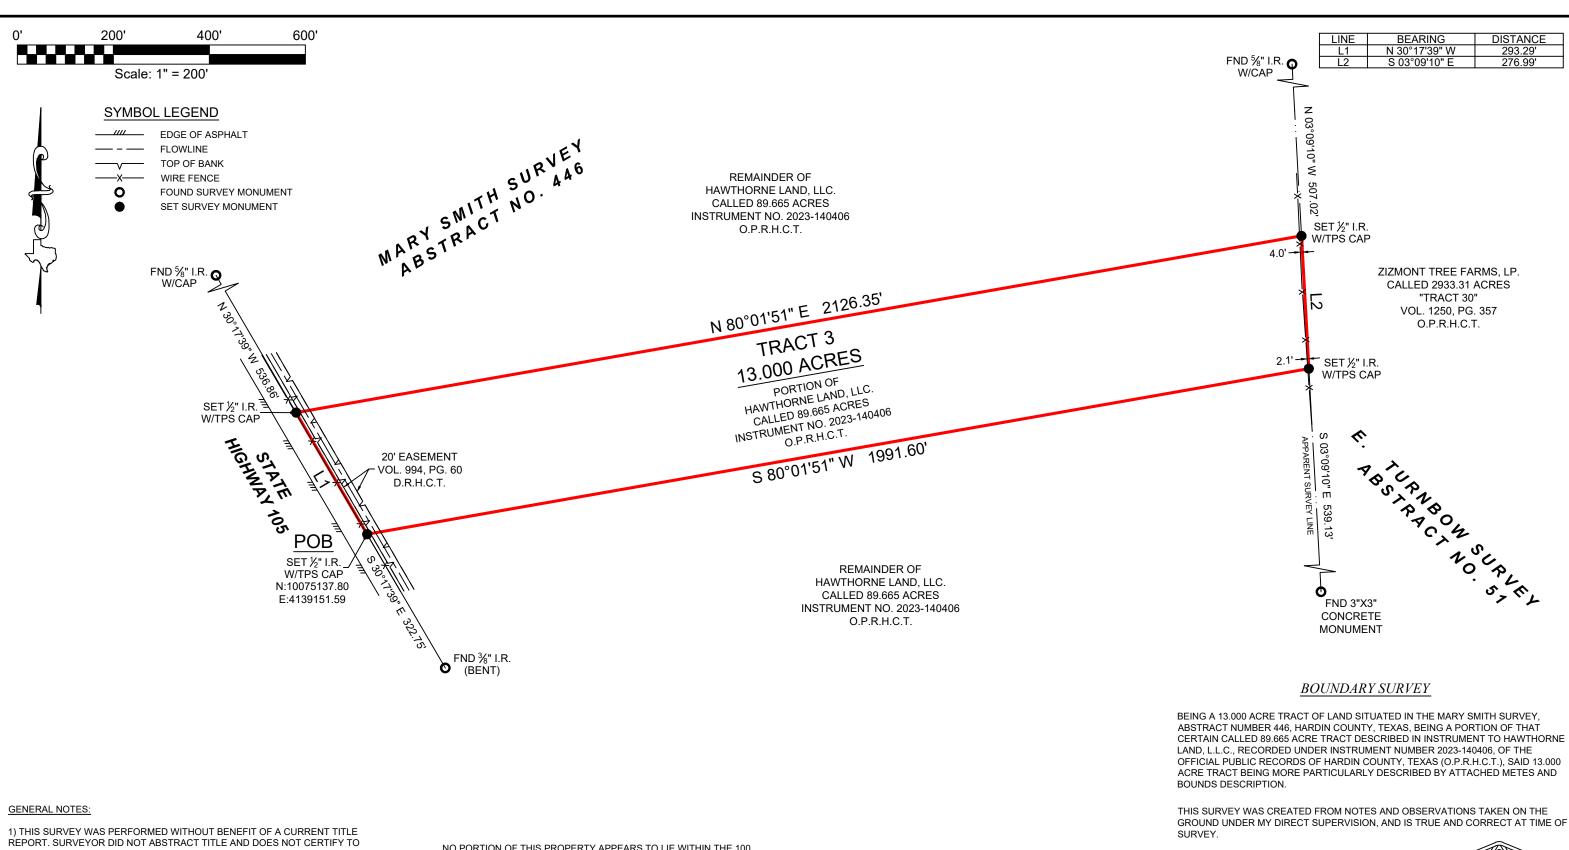

1) THIS SURVEY WAS PERFORMED WITHOUT BENEFIT OF A CURRENT TITLE REPORT. SURVEYOR DID NOT ABSTRACT TITLE AND DOES NOT CERTIFY TO EASEMENTS OR RESTRICTIONS NOT SHOWN. CHECK WITH YOUR LOCAL GOVERNING AGENCIES FOR ANY ADDITIONAL EASEMENTS, BUILDING LINES OR OTHER RESTRICTIONS NOT REFLECTED ON SURVEY.

NO PORTION OF THIS PROPERTY APPEARS TO LIE WITHIN THE 100 YEAR FLOODPLAIN PER GRAPHIC SCALING OF COMMUNITY PANEL NOS. 48199C0475F & 48199C0500F, BOTH HAVING AN EFFECTIVE DATE OF 10/6/2010.

ALL COORDINATES, BEARINGS AND DISTANCES ARE REFERENCED TO THE TEXAS COORDINATE SYSTEM OF 1983 (2011 ADJUSTMENT), CENTRAL ZONE (TXC-4203), U.S. SURVEY FEET, AND ARE BASED ON GPS OBSERVATIONS MADE BY TEXAS PROFESSIONAL SURVEYING, LLC.

| DURCHASER     | LIBERATION RANCHES                         |
|---------------|--------------------------------------------|
|               |                                            |
| ADDRESS       | ···STATE HIGHWAY 105, SOUR LAKE, TX, 77659 |
| SURVEY ······ | MARY SMITH, A - 446                        |
| SUBJECT       | 13 000 ACRES                               |
| COLINTY       |                                            |