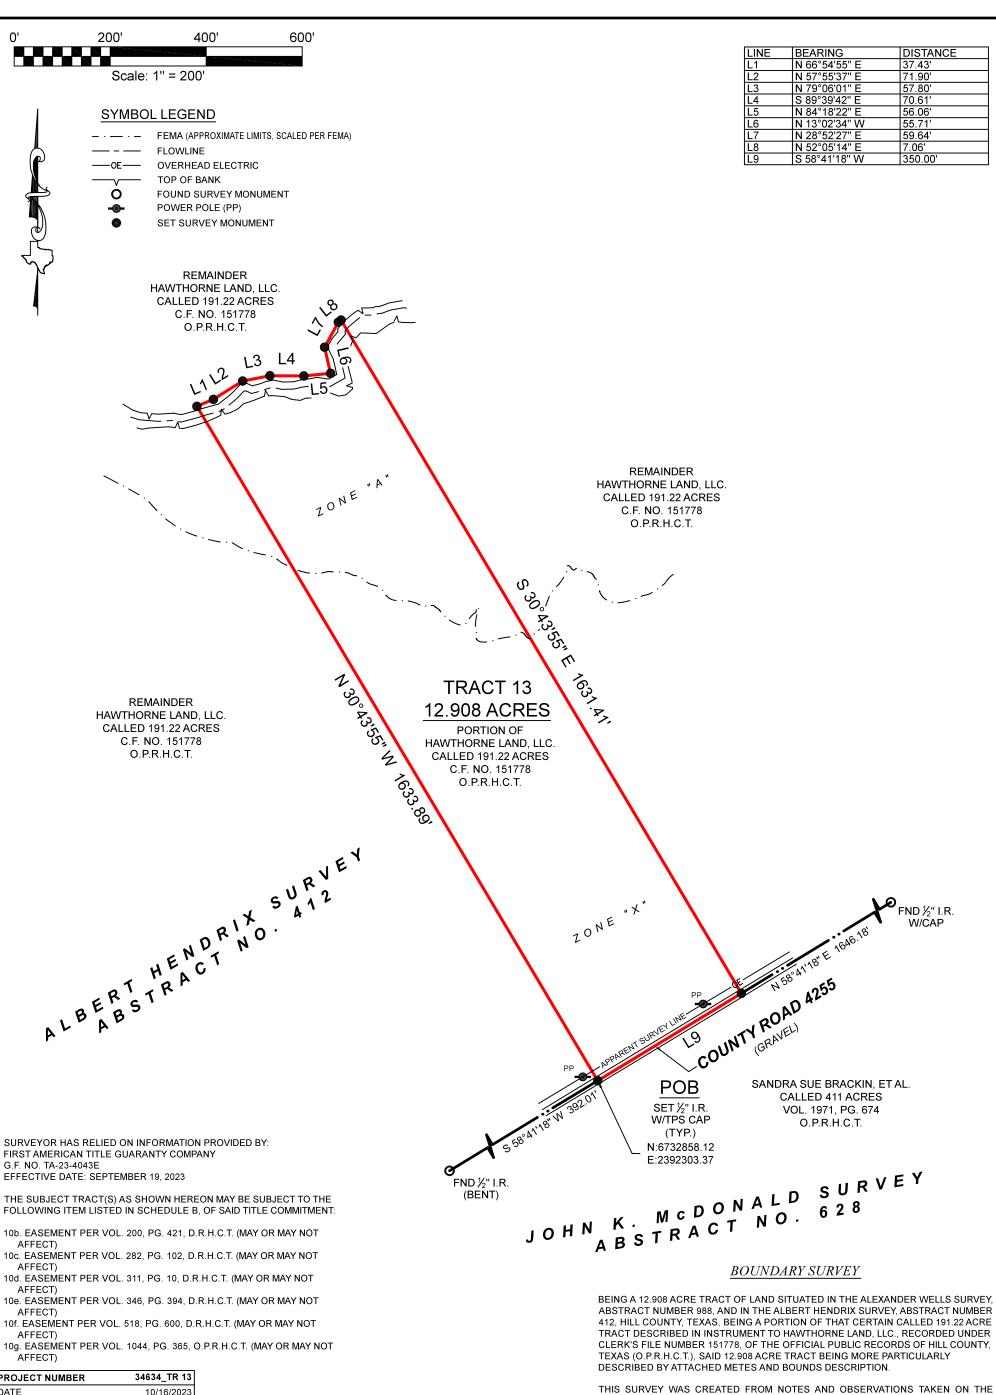

GROUND UNDER MY DIRECT SUPERVISION, AND IS TRUE AND CORRECT AT TIME OF SURVEY.

3032 N. Frazier, Conroe, Texas 77303 Ph: 936.756.7447 Fax: 936.756.7448 www.surveyingtexas.com

Firm No. 10083400

A PORTION OF THIS PROPERTY APPEARS TO LIE WITHIN THE 100 YEAR FLOODPLAIN PER GRAPHIC SCALING OF COMMUNITY PANEL NO. 48217CO120D HAVING AN EFFECTIVE DATE OF 12/20/2019.

ALL COORDINATES, BEARINGS AND DISTANCES ARE REFERENCED TO THE TEXAS COORDINATE SYSTEM OF 1983 (2011 ADJUSTMENT), NORTH CENTRAL ZONE (TXNC-4202), U.S. SURVEY FEET, AND ARE BASED ON GPS OBSERVATIONS MADE BY TEXAS PROFESSIONAL SURVEYING, LLC.

| •            |                                     |
|--------------|-------------------------------------|
| PURCHASER    | ······HAWTHORNE LAND LLC            |
|              |                                     |
| ADDRESS····· | COUNTY ROAD 4255, ITASCA, TX, 76055 |
| CLID//EV     | ALBERT HENDRIX, A - 412             |
| 00.11.       |                                     |
| SUBJECT:     | 12.908 ACRES                        |
|              | HII I                               |
|              |                                     |