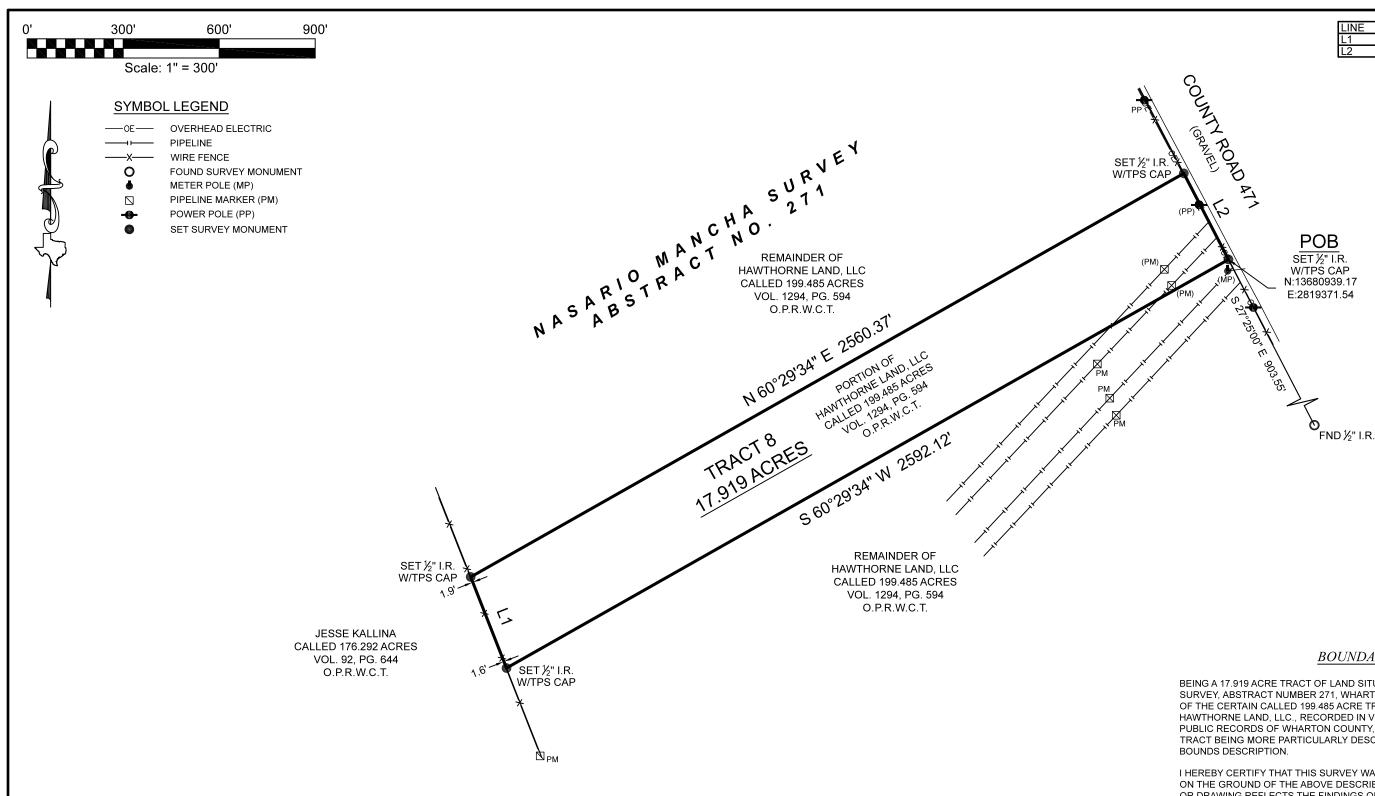

PURCHASER ·· ......DRISCOLL HOLDINGS, LLC ····COUNTY ROAD 471, EL CAMPO, WHARTON, TX, 77437 ADDRESS... ····NASARIO MANCHA, A - 271 SURVEY SUBJECT. ....17.919 ACRES COUNTY ···WHARTON

| LINE | BEARING       | DISTANCE |
|------|---------------|----------|
| L1   | N 21°27'52" W | 305.98'  |
| L2   | S 27°25'00" E | 303.17'  |

## BOUNDARY SURVEY

BEING A 17.919 ACRE TRACT OF LAND SITUATED IN THE NASARIO MANCHA SURVEY, ABSTRACT NUMBER 271, WHARTON COUNTY, TEXAS, BEING A PORTION OF THE CERTAIN CALLED 199.485 ACRE TRACT DESCRIBED IN INSTRUMENT TO HAWTHORNE LAND, LLC., RECORDED IN VOLUME 1294, PAGE 594 OF THE OFFICIAL PUBLIC RECORDS OF WHARTON COUNTY, TEXAS (O.P.R.W.C.T.) SAID 17.919 ACRE TRACT BEING MORE PARTICULARLY DESCRIBED BY ATTACHED METES AND

NO PORTION OF THIS PROPERTY APPEARS TO LIE WITHIN THE 100 YEAR FLOODPLAIN PER GRAPHIC SCALING OF COMMUNITY PANEL NO. 48481C0325E HAVING AN EFFECTIVE DATE OF 04/05/2006.

ALL COORDINATES, BEARINGS AND DISTANCES ARE REFERENCED TO THE TEXAS COORDINATE SYSTEM OF 1983 (2011 ADJUSTMENT), SOUTH CENTRAL ZONE (TXSC-4204), U.S. SURVEY FEET, AND ARE BASED ON GPS OBSERVATIONS MADE BY TEXAS PROFESSIONAL SURVEYING, LLC.

## GENERAL NOTES:

1) THIS SURVEY WAS PERFORMED WITHOUT BENEFIT OF A CURRENT TITLE REPORT. SURVEYOR DID NOT ABSTRACT TITLE AND DOES NOT CERTIFY TO EASEMENTS OR RESTRICTIONS NOT SHOWN. CHECK WITH YOUR LOCAL GOVERNING AGENCIES FOR ANY ADDITIONAL EASEMENTS, BUILDING LINES OR OTHER RESTRICTIONS NOT REFLECTED ON SURVEY.