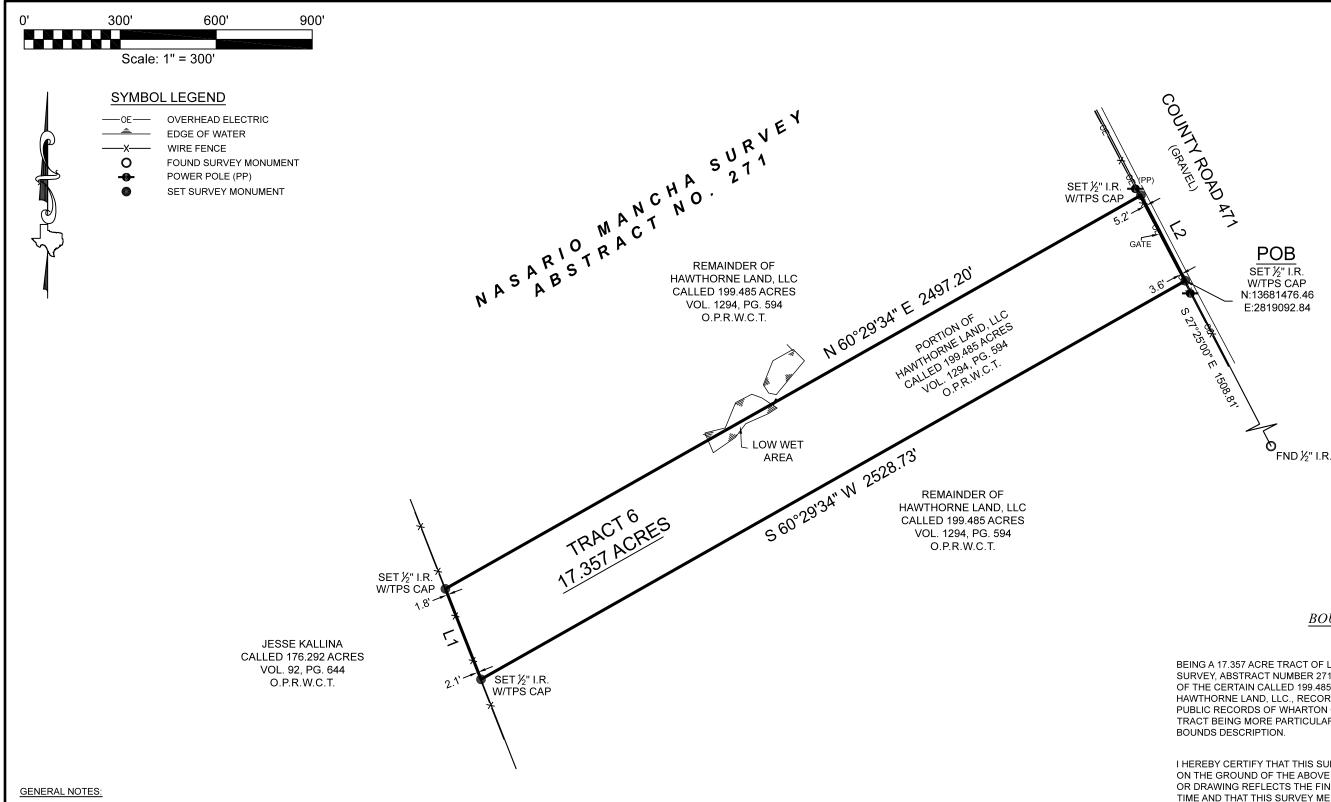

NO PORTION OF THIS PROPERTY APPEARS TO LIE WITHIN THE 100 YEAR FLOODPLAIN PER GRAPHIC SCALING OF COMMUNITY PANEL NO. 48481C0325E HAVING AN EFFECTIVE DATE OF 04/05/2006.

ALL COORDINATES, BEARINGS AND DISTANCES ARE REFERENCED TO THE TEXAS COORDINATE SYSTEM OF 1983 (2011 ADJUSTMENT), SOUTH CENTRAL ZONE (TXSC-4204), U.S. SURVEY FEET, AND ARE BASED ON GPS OBSERVATIONS MADE BY TEXAS PROFESSIONAL SURVEYING, LLC.

PURCHASER .......DRISCOLL HOLDINGS, LLC .... COUNTY ROAD 471, EL CAMPO, WHARTON, TX, 77437 ADDRESS. SURVEY . ···· NASARIO MANCHA, A - 271 SUBJECT ....17.357 ACRES COUNTY •• WHARTON

| LINE | BEARING       | DISTANCE |
|------|---------------|----------|
| L1   | N 21°27'52" W | 303.86'  |
| L2   | S 27°25'00" E | 301.07'  |

## BOUNDARY SURVEY

BEING A 17.357 ACRE TRACT OF LAND SITUATED IN THE NASARIO MANCHA SURVEY, ABSTRACT NUMBER 271, WHARTON COUNTY, TEXAS, BEING A PORTION OF THE CERTAIN CALLED 199.485 ACRE TRACT DESCRIBED IN INSTRUMENT TO HAWTHORNE LAND, LLC., RECORDED IN VOLUME 1294, PAGE 594 OF THE OFFICIAL PUBLIC RECORDS OF WHARTON COUNTY, TEXAS (O.P.R.W.C.T.) SAID 17.357 ACRE TRACT BEING MORE PARTICULARLY DESCRIBED BY ATTACHED METES AND

I HEREBY CERTIFY THAT THIS SURVEY WAS THIS DAY MADE UNDER MY SUPERVISION ON THE GROUND OF THE ABOVE DESCRIBED PROPERTY, AND THAT THE ABOVE PLAT OR DRAWING REFLECTS THE FINDINGS ON THE GROUND OF THE PROPERTY AT THIS TIME AND THAT THIS SURVEY MEETS THE MINIMUM STANDARDS OF PRACTICE AS APPROVED BY THE TEXAS BOARD OF PROFESSIONAL LAND SURVEYING.