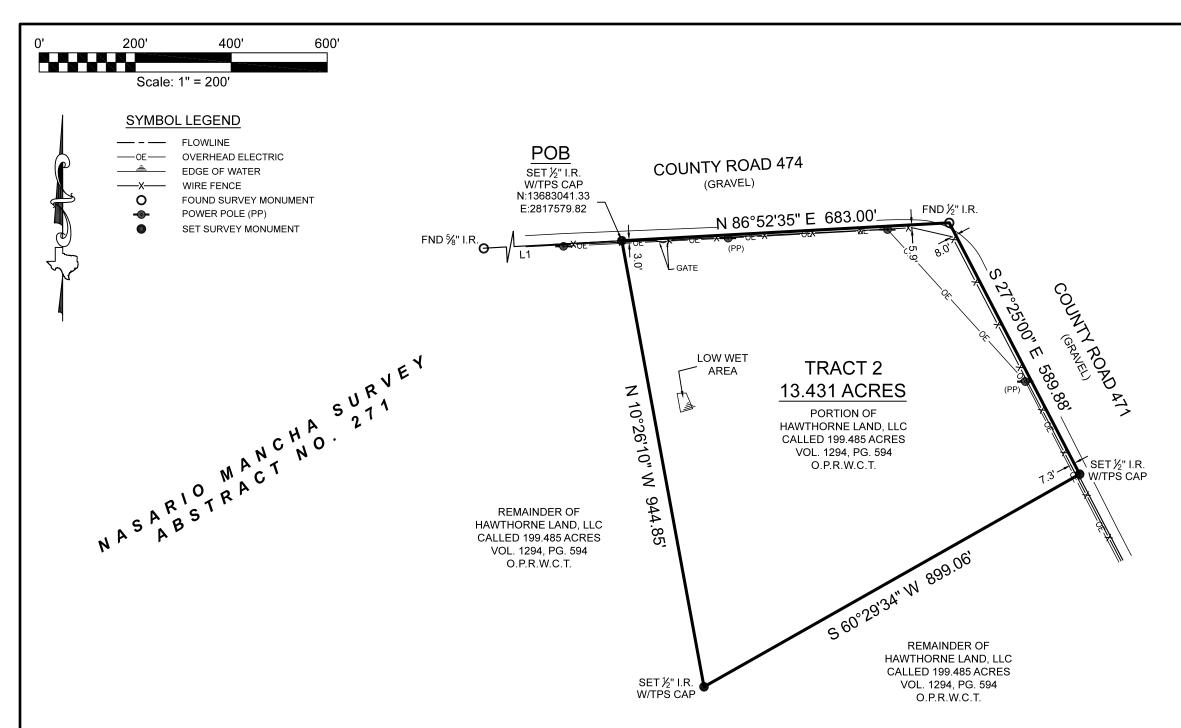

PURCHASER DRISCOLL HOLDINGS, LLC ADDRESS COUNTY ROAD 471, EL CAMPO, WHARTON, TX, 77437 SURVEY NASARIO MANCHA, A - 271 SUBJECT 13.431 ACRES COUNTY WHARTON

| LINE | BEARING       | DISTANCE |
|------|---------------|----------|
| L1   | S 86°52'35" W | 1156.46' |

## BOUNDARY SURVEY

BEING A 13.431 ACRE TRACT OF LAND SITUATED IN THE NASARIO MANCHA SURVEY, ABSTRACT NUMBER 271, WHARTON COUNTY, TEXAS, BEING A PORTION OF THE CERTAIN CALLED 199.485 ACRE TRACT DESCRIBED IN INSTRUMENT TO HAWTHORNE LAND, LLC., RECORDED IN VOLUME 1294, PAGE 594 OF THE OFFICIAL PUBLIC RECORDS OF WHARTON COUNTY, TEXAS (0.P.R.W.C.T.) SAID 13.431 ACRE TRACT BEING MORE PARTICULARLY DESCRIBED BY ATTACHED METES AND BOUNDS DESCRIPTION.

NO PORTION OF THIS PROPERTY APPEARS TO LIE WITHIN THE 100 YEAR FLOODPLAIN PER GRAPHIC SCALING OF COMMUNITY PANEL NO. 48481C0325E HAVING AN EFFECTIVE DATE OF 04/05/2006.

ALL COORDINATES, BEARINGS AND DISTANCES ARE REFERENCED TO THE TEXAS COORDINATE SYSTEM OF 1983 (2011 ADJUSTMENT), SOUTH CENTRAL ZONE (TXSC-4204), U.S. SURVEY FEET, AND ARE BASED ON GPS OBSERVATIONS MADE BY TEXAS PROFESSIONAL SURVEYING, LLC.

## GENERAL NOTES:

1) THIS SURVEY WAS PERFORMED WITHOUT BENEFIT OF A CURRENT TITLE REPORT. SURVEYOR DID NOT ABSTRACT TITLE AND DOES NOT CERTIFY TO EASEMENTS OR RESTRICTIONS NOT SHOWN. CHECK WITH YOUR LOCAL GOVERNING AGENCIES FOR ANY ADDITIONAL EASEMENTS, BUILDING LINES OR OTHER RESTRICTIONS NOT REFLECTED ON SURVEY.