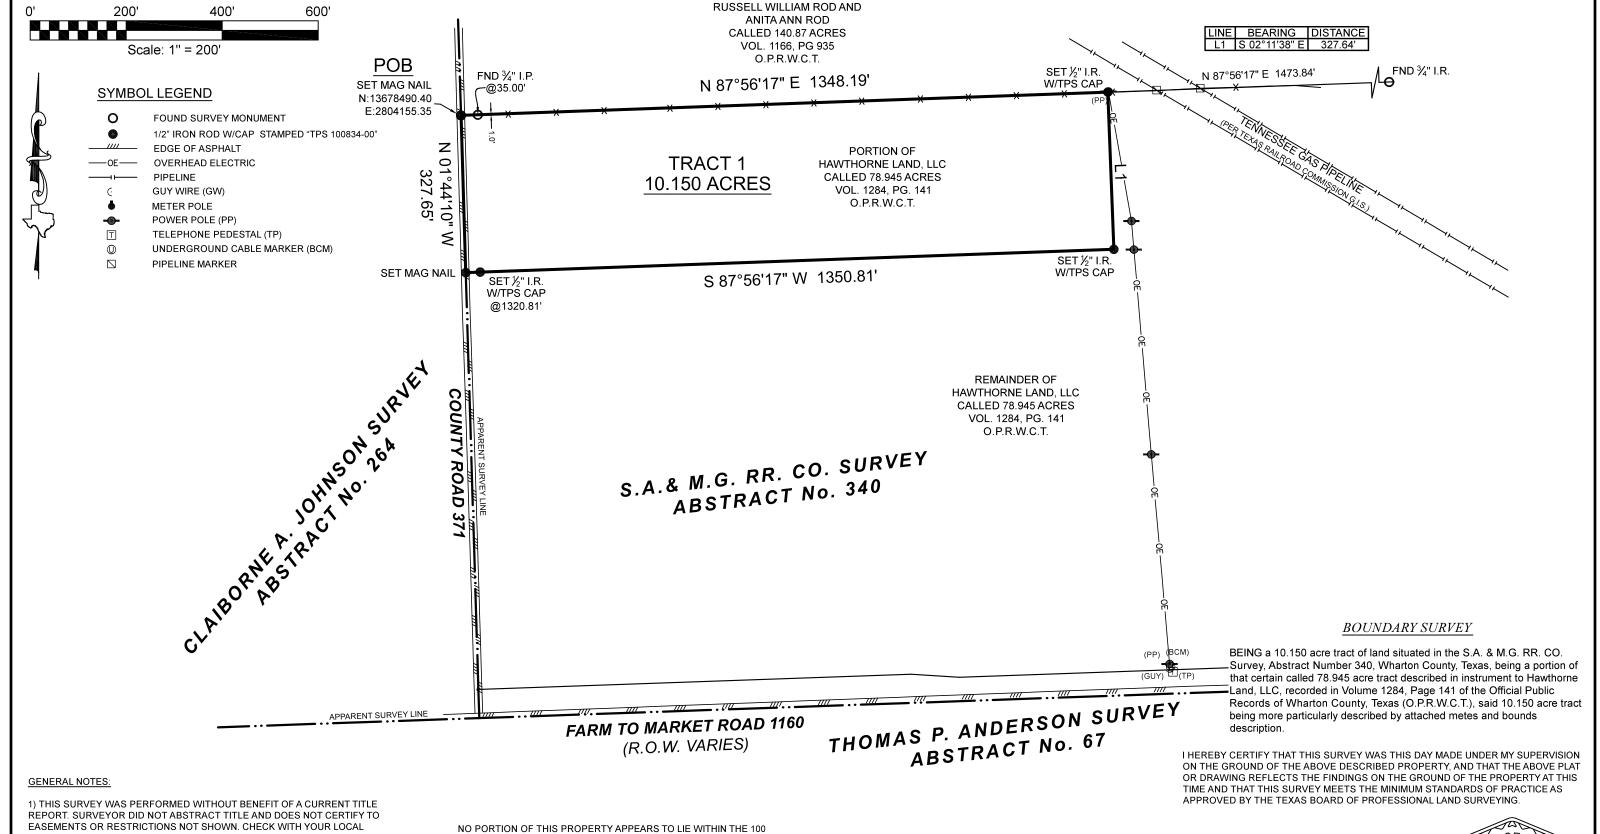

YEAR FLOODPLAIN PER GRAPHIC SCALING OF COMMUNITY PANEL NO. 48481C0325E HAVING AN EFFECTIVE DATE OF 04/05/2006.

BASIS OF BEARINGS: BEARINGS AND DISTANCES SHOWN HEREON ARE BASED ON GPS OBSERVATIONS AND ARE REFERENCED TO THE NORTH AMERICAN DATUM OF 1983 (NAD83), TEXAS STATE PLANE COORDINATE SYSTEM, SOUTH CENTRAL ZONE (TXSC-4204), GRID MEASUREMENTS.

| DUBCHASED |                                           |
|-----------|-------------------------------------------|
|           |                                           |
| ADDRESS   | ······COUNTY ROAD 371, EL CAMPO, TX 77437 |
| SURVEY    | S.A. & M.G.R.R. CO. SURVEY, A -340        |
| SUBJECT   | 10.150 ACRES                              |
| COUNTY    | WHARTON                                   |