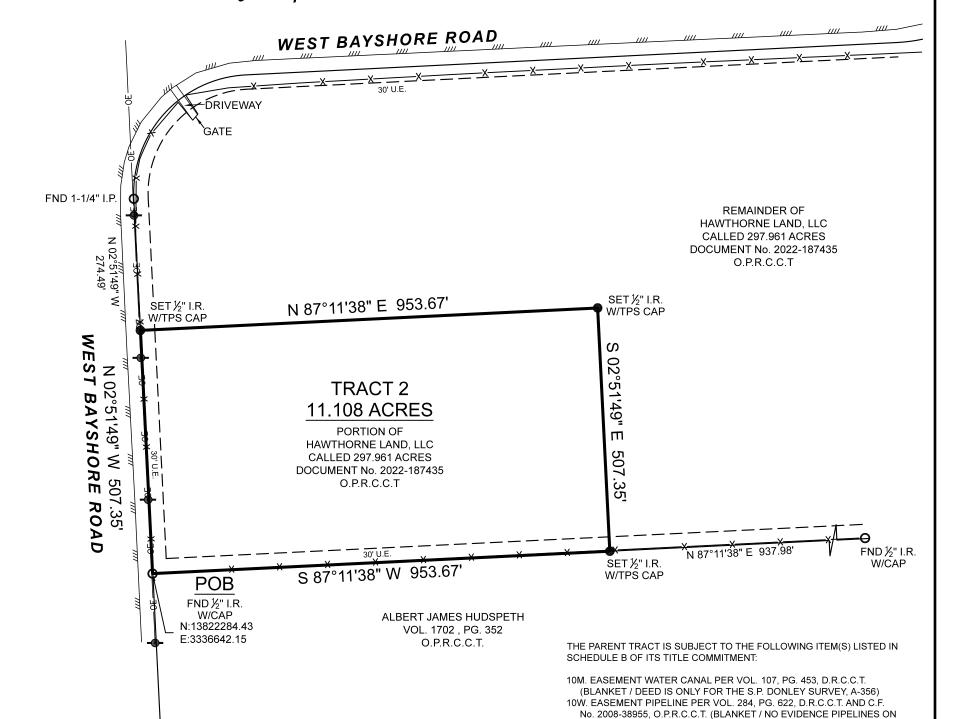

## BOUNDARY SURVEY

BEING A 11.108 ACRE TRACT OF LAND SITUATED IN THE JESSE BENTON JR SURVEY, ABSTRACT NUMBER 57, CHAMBERS COUNTY, TEXAS, BEING A PORTION OF THAT CERTAIN CALLED 297.961 ACRE TRACT DESCRIBED IN INSTRUMENT TO HAWTHORNE LAND, LLC, RECORDED UNDER DOCUMENT NUMBER 2022-187435 OF THE OFFICIAL PUBLIC RECORDS OF CHAMBERS COUNTY, TEXAS (O.P.R.C.C.T.), SAID 11.108 ACRE TRACT BEING MORE PARTICULARLY DESCRIBED BY ATTACHED METES AND BOUNDS DESCRIPTION.

BASIS OF BEARINGS: BEARINGS AND DISTANCES SHOWN HEREON ARE BASED ON GPS OBSERVATIONS AND ARE REFERENCED TO THE NORTH AMERICAN DATUM OF 1983 (NAD83), TEXAS STATE PLANE COORDINATE SYSTEM, SOUTH CENTRAL ZONE (TXSC-4204), GRID MEASUREMENTS.

| PURCHASER | HAWTHORNE LAND, LLC                         |
|-----------|---------------------------------------------|
| ADDRESS   | ····WEST BAYSHORE DRIVE, ANAHUAC, TX, 77514 |
| SURVEY    | JESSE BENTON JR, A - 57                     |
| SUBJECT   | 11.108 ACRES                                |
| COUNTY    | ······CHAMBERS                              |