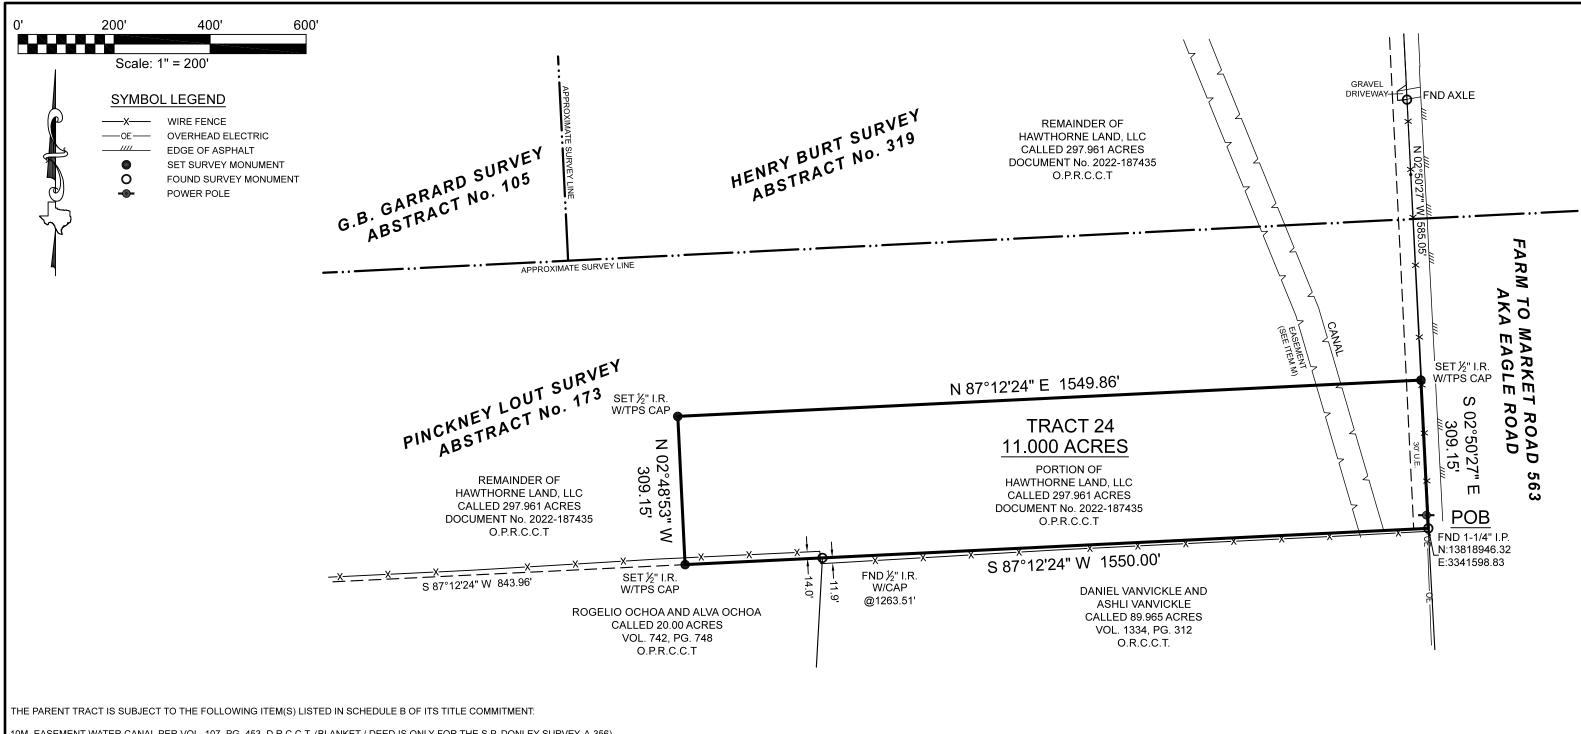

## **BOUNDARY SURVEY**

BEING A 11,000 ACRE TRACT OF LAND SITUATED IN THE PINCKNEY LOUT SURVEY, ABSTRACT NUMBER 173, CHAMBERS COUNTY, TEXAS, BEING A PORTION OF THAT CERTAIN CALLED 297.961 ACRE TRACT DESCRIBED IN INSTRUMENT TO HAWTHORNE LAND, LLC, RECORDED UNDER DOCUMENT NUMBER 2022-187435 OF THE OFFICIAL PUBLIC RECORDS OF CHAMBERS COUNTY, TEXAS (O.P.R.C.C.T.), SAID 11.000 ACRE TRACT BEING MORE PARTICULARLY DESCRIBED BY ATTACHED METES AND BOUNDS DESCRIPTION.

ALL OF THIS PROPERTY APPEARS TO LIE WITHIN THE 100 YEAR FLOODPLAIN PER GRAPHIC SCALING OF COMMUNITY PANEL NO. 48071C0395E HAVING AN EFFECTIVE DATE OF 5/4/2015.

AND, LLC TX, 77514 BASIS OF BEARINGS: BEARINGS AND DISTANCES SHOWN HEREON ARE BASED JT, A-173 ON GPS OBSERVATIONS AND ARE REFERENCED TO THE NORTH AMERICAN DATUM OF 1983 (NAD83), TEXAS STATE PLANE COORDINATE SYSTEM. SOUTH CENTRAL ZONE (TXSC-4204), GRID MEASUREMENTS.

10M, EASEMENT WATER CANAL PER VOL. 107, PG. 453, D.R.C.C.T. (BLANKET / DEED IS ONLY FOR THE S.P. DONLEY SURVEY, A-356)

10W. EASEMENT PIPELINE PER VOL. 284, PG. 622, D.R.C.C.T. AND C.F. No. 2008-38955, O.P.R.C.C.T. (BLANKET\*)

10Z. EASEMENT PIPELINE PER VOL. 109, PG. 171, D.R.C.C.T. AND VOL. 143, PG. 668, D.R.C.C.T. (BLANKET)

PROJECT NUMBER

10FF. EASEMENT UTILITY PER VOL. 99, PG. 465, D.R.C.C.T. (MAY OR MAY NOT AFFECT / DEED DOES NOT GIVE A REFERENCE AS TO WHAT TRACT THE EASEMENT IS ON). 10GG. EASEMENT UTILITY PER VOL. 99, PG. 473, D.R.C.C.T. (MAY OR MAY NOT AFFECT / DEED DOES NOT GIVE A REFERENCE AS TO WHAT TRACT THE EASEMENT IS ON)

10HH. EASEMENT R.O.W. PER VOL. 152, PG. 527, D.R.C.C.T. (DOES NOT AFFECT)

10II. EASEMENT R.O.W. PER VOL. 192, PG. 287, D.R.C.C.T. (DOES NOT AFFECT)

10JJ. EASEMENT PIPELINE PER VOL. 284, PG. 618, D.R.C.C.T. AND C.F. No. 2008-38955, O.P.R.C.C.T. (BLANKET \*)

10KK. R.O.W. PER VOL. 301, PG. 364, D.R.C.C.T. (DOES AFFECT / SHOWN HEREON)

10LL, EASEMENT R.O.W. PER VOL. 307, PG. 467, D.R.C.C.T. (DOES AFFECT / SHOWN HEREON)

10MM. EASEMENT R.O.W. PER VOL. 320, PG. 418, D.R.C.C.T. (DOES NOT AFFECT)

10RR. EASEMENT PIPELINE PER VOL. 188, PG. 849, O.P.R.C.C.T. (BLANKET \*)

\* NO EVIDENCE OF PIPELINES ON THE GROUND AND THE TEXAS RAILROAD COMMISSION GIS DOES NOT SHOW ANY PIPELINES ON THIS PROPERTY)

27332\_TR24