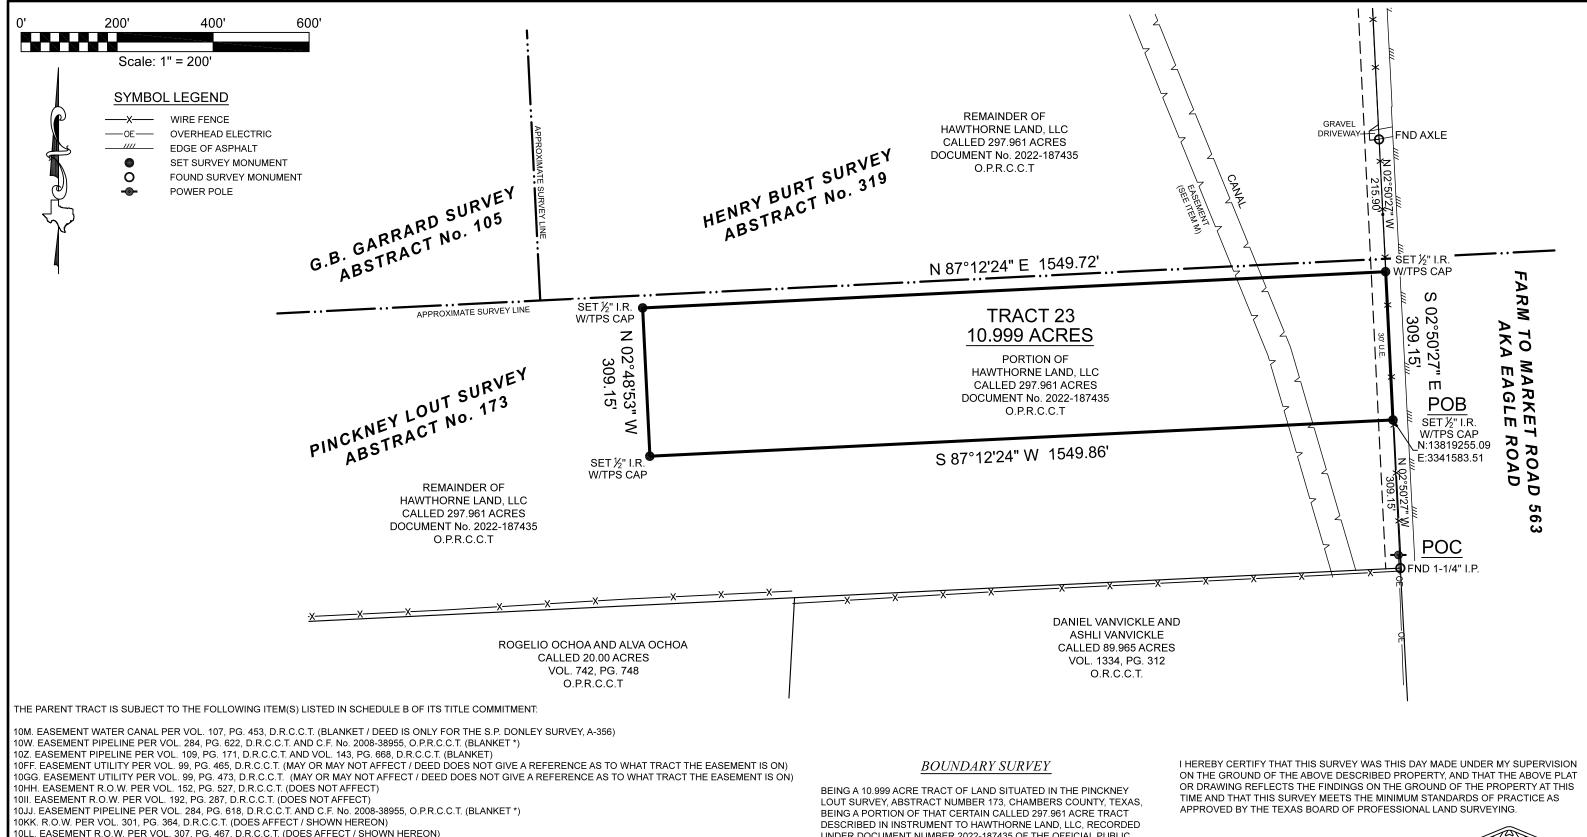

PURCHASER ·····HAWTHORNE LAND, LLC ADDRESS SURVEY " •10.999 ACRES SUBJECT **REVISION 4** COUNTY

UNDER DOCUMENT NUMBER 2022-187435 OF THE OFFICIAL PUBLIC RECORDS OF CHAMBERS COUNTY, TEXAS (O.P.R.C.C.T.), SAID 10.999 ACRE TRACT BEING MORE PARTICULARLY DESCRIBED BY ATTACHED METES AND BOUNDS DESCRIPTION.

ALL OF THIS PROPERTY APPEARS TO LIE WITHIN THE 100 YEAR FLOODPLAIN PER GRAPHIC SCALING OF COMMUNITY PANEL NO. 48071C0395E HAVING AN EFFECTIVE DATE OF 5/4/2015.

•• WEST BAYSHORE DRIVE, ANAHUAC, TX, 77514 BASIS OF BEARINGS: BEARINGS AND DISTANCES SHOWN HEREON ARE BASED PINCKNEY LOUT, A-173 ON GPS OBSERVATIONS AND ARE REFERENCED TO THE NORTH AMERICAN DATUM OF 1983 (NAD83), TEXAS STATE PLANE COORDINATE SYSTEM, SOUTH CENTRAL ZONE (TXSC-4204), GRID MEASUREMENTS.