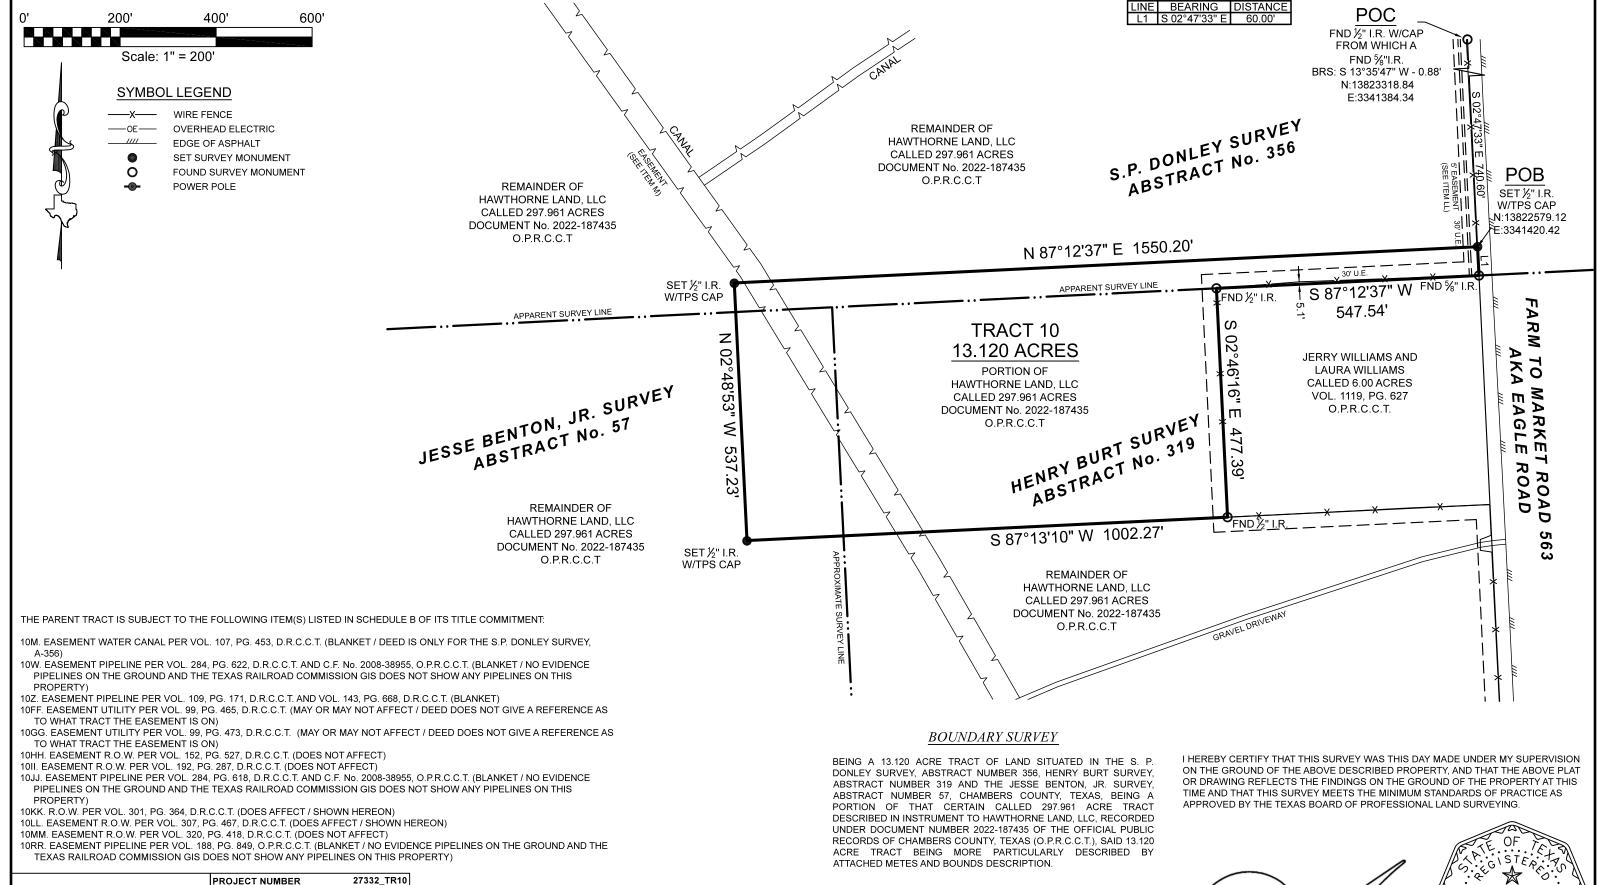

•13 120 ACRES

CHECKED BY MJW - SURVEYING -FIELD CREW 3032 N. Frazier, Conroe, Texas 77303 JN Ph: 936.756.7447 Fax: 936.756.7448 PURCHASER REVISION 1 www.surveyingtexas.com ADDRESS. **REVISION 2** Firm No. 10083400 SURVEY ···· **REVISION 3** SUBJECT... **REVISION 4** COUNTY

DATE

TEXAS PROFESSIONAL

DRAWN BY

09-21-2022

AJD

......WEST BAYSHORE DRIVE, ANAHUAC, TX, 77514 BASIS OF BEARINGS: BEARINGS AND DISTANCES SHOWN HEREON ARE BASED JESSE BENTON JR, A - 57, S.P. DONLEY, A-356, HENRY BURT, A-319 ON GPS OBSERVATIONS AND ARE REFERENCED TO THE NORTH AMERICAN DATUM OF 1983 (NAD83), TEXAS STATE PLANE COORDINATE SYSTEM, SOUTH CENTRAL ZONE (TXSC-4204), GRID MEASUREMENTS.

ALL OF THIS PROPERTY APPEARS TO LIE WITHIN THE 100 YEAR

FLOODPLAIN PER GRAPHIC SCALING OF COMMUNITY PANEL NO.

48071C0395E HAVING AN EFFECTIVE DATE OF 5/4/2015.

Registered Professional Land Surveyor No. 6921